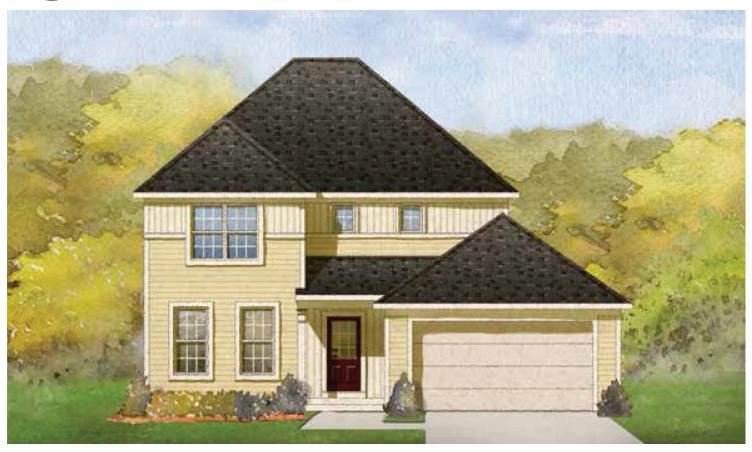

## Homesite #24

The Arden II 3 bedroom ~ 2.5 bath 1811 sqft

Starting at

\$424,900

- Traditional colonial exterior with bright interior
- Hardwood floors throughout the first floor
- Crown molding
- Elegant fireplace with custom mantel
- Gourmet kitchen with granite and stainless steel appliances
- Spacious master bedroom suite with walk-in closet
- Energy efficient Green home with gas heat

## Architectural Details

... to get you in quick!

roof shingle CertainTeed "Slate blend"

style of front door Harvey 3/4 glass with 1 panel

color of front door

Benjamin Moore "Hawthorn Blue"

exterior light fixture Kichler-#9040BK