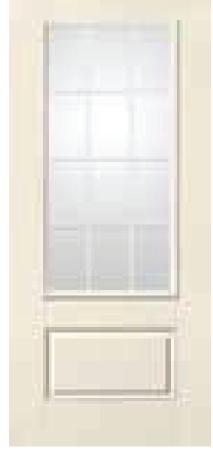

## Architectural Details

... to get you in quick!

roof shingle CertainTeed "Slate blend"

style of front door Harvey 3/4 glass with 1 panel

color of front door

Benjamin Moore "Hawthorn Blue"

exterior light fixture Kichler-#9040BK