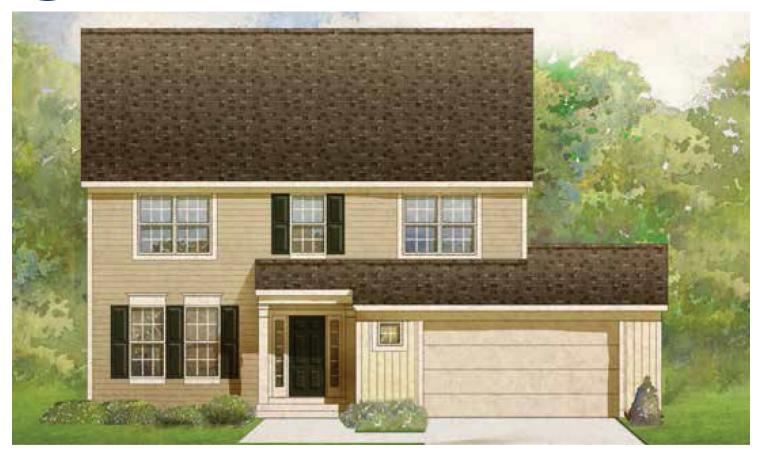

## Homesite #20

The Curtis 3 bedroom ~ 2.5 bath 2181 sqft

Starting at

\$487,900

- Traditional colonial exterior with bright interior
- Hardwood floors throughout the first floor
- Crown molding
- Elegant fireplace with custom mantel
- Gourmet kitchen with granite and stainless steel appliances
- Master bedroom suite with walk-in closet
- Energy efficient *Green* home with gas heat