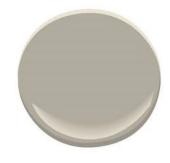

house shutter

Raised panel

color of front door

Benjamin Moore "Rockport Gray"

exterior light fixture

Kichler-#9040BK

shrubs & plants

"Zone 6" planting's may vary per landscaping site