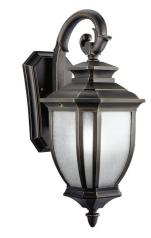

house shutter

Raised panel

color of front door

Benjamin Moore "Rockport Gray"

exterior light fixture

Kichler-#9040BK

shrubs & plants

"Zone 6" planting's may vary per landscaping site