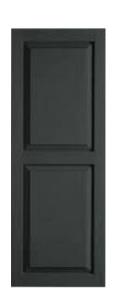

house shutter

Raised panel

color of front door

Benjamin Moore "Rockport Gray"

exterior light fixture

Kichler-#9040BK

shrubs & plants

"Zone 6" planting's may vary per landscaping site